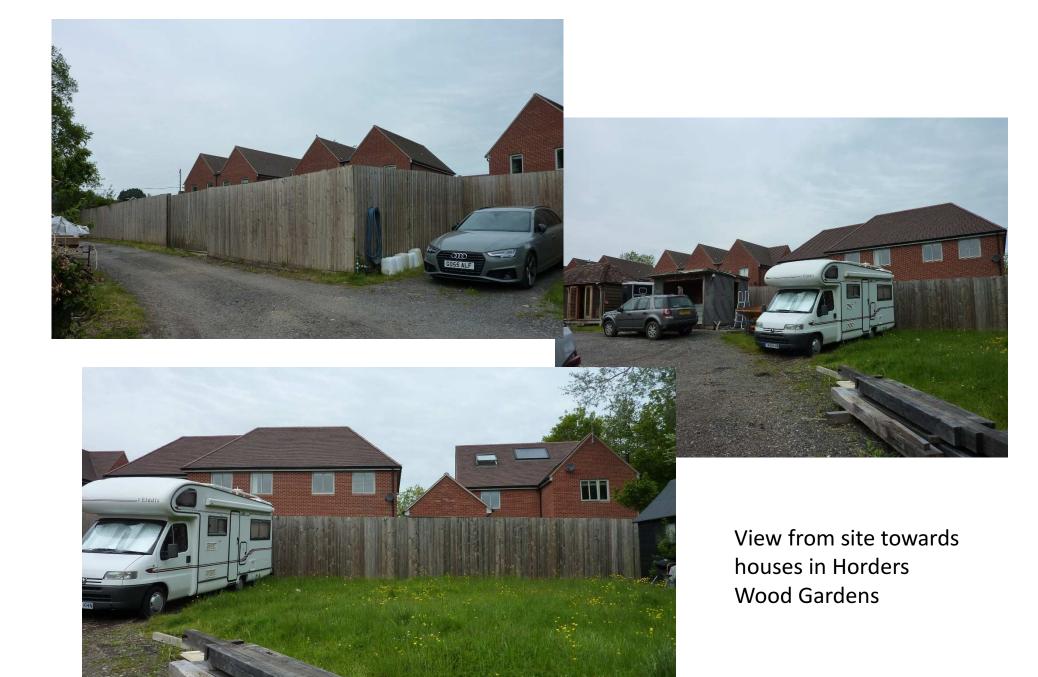

Proposed access to site

Looking south along existing access and houses in Clewers Court

Existing industrial building and position of proposed access

Boundary of site with open space to the north

View across site, eastwards to 4 Clewers Court