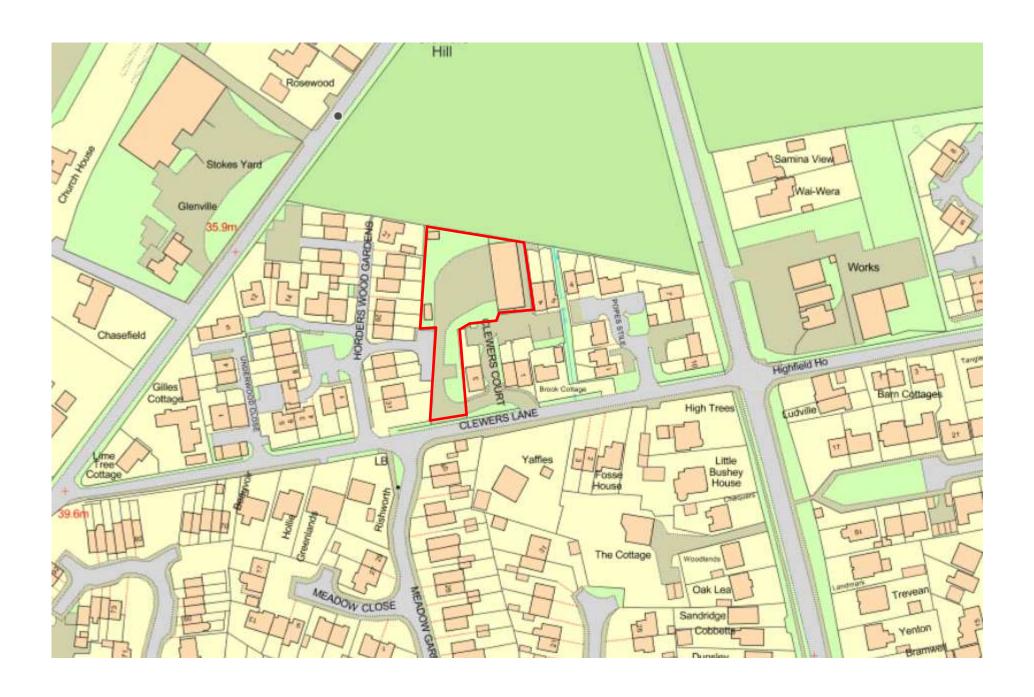

## The Old Barn, Jhansi Farm, Clewers Lane, Waltham Chase, SO32 2LP

Demolition of existing barn and erection of 7 no. Dwellings, vehicular and pedestrian access, servicing and landscaping.

Planning application number 21/00696/FUL