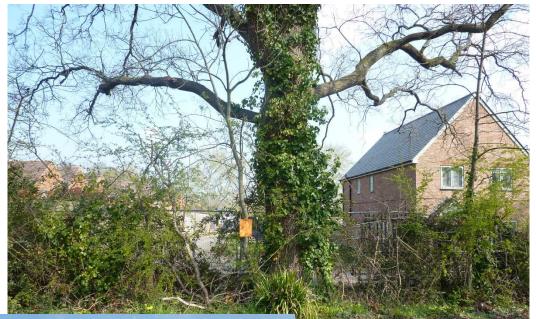

Plot 6 & 7 South Elevation

Plot 6 & 7 East Elevation

Plot 6 & 7 West Elevation

Plot 6 & 7 North Elevation

Plot 6 & 7 Ground Floor

Plot 6 & 7 First Floor

Mature oak tree on Clewers Lane frontage

Existing access to site