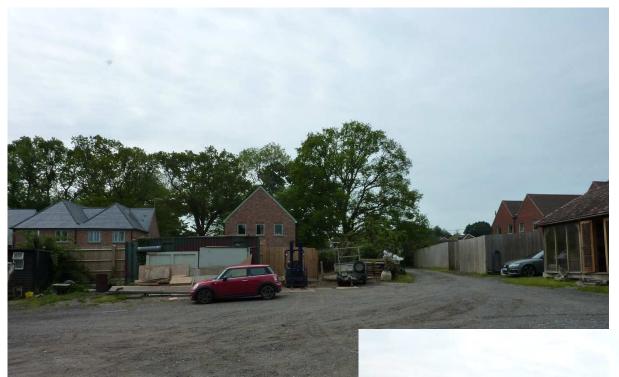

Proposed access to site

Looking south along existing access and houses in Clewers Court

Existing industrial building and position of proposed access

Boundary of site with open space to the north

View across site, eastwards to 4 Clewers Court