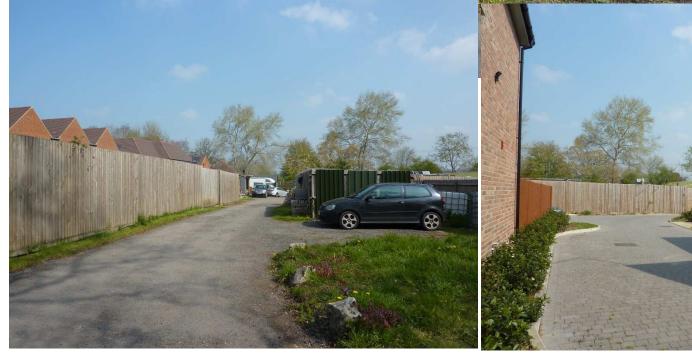

Plot 6 & 7 South Elevation

Plot 6 & 7 East Elevation

Plot 6 & 7 West Elevation

Plot 6 & 7 North Elevation

Plot 6 & 7 Ground Floor

Plot 6 & 7 First Floor

Mature oak tree on Clewers Lane frontage

Existing access to site

Proposed access to site

Looking south along existing access and houses in Clewers Court

Existing industrial building and position of proposed access

Boundary of site with open space to the north

View across site, eastwards to 4 Clewers Court