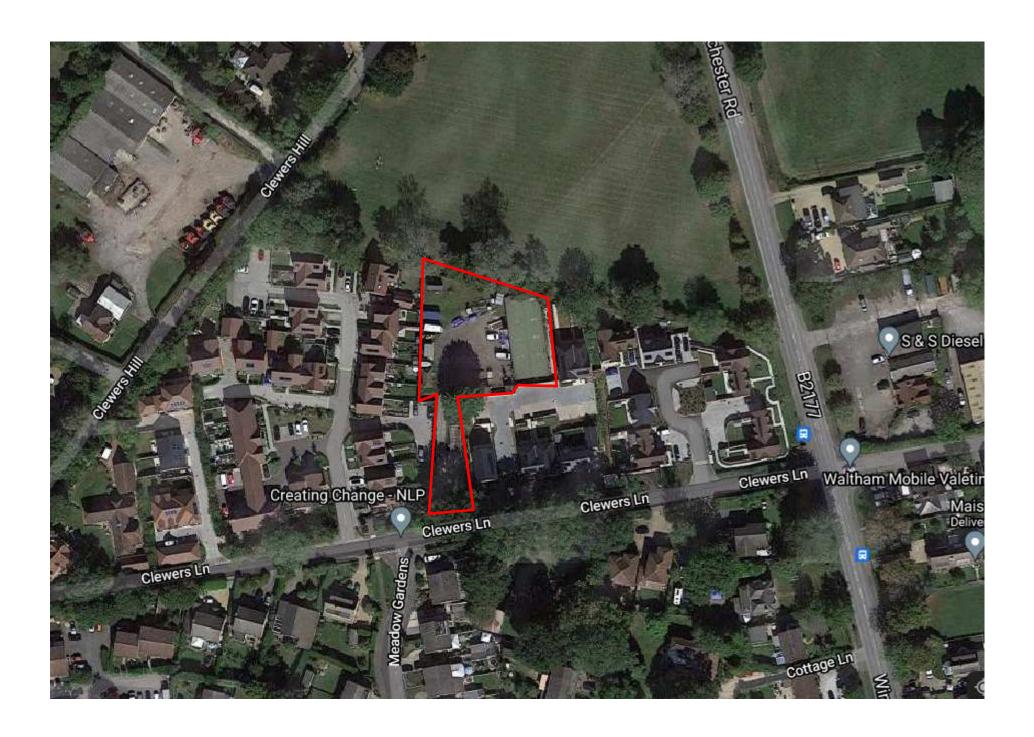

## The Old Barn, Jhansi Farm, Clewers Lane, Waltham Chase, SO32 2LP

Demolition of existing barn and erection of 7 no. Dwellings, vehicular and pedestrian access, servicing and landscaping.

Planning application number 21/00696/FUL