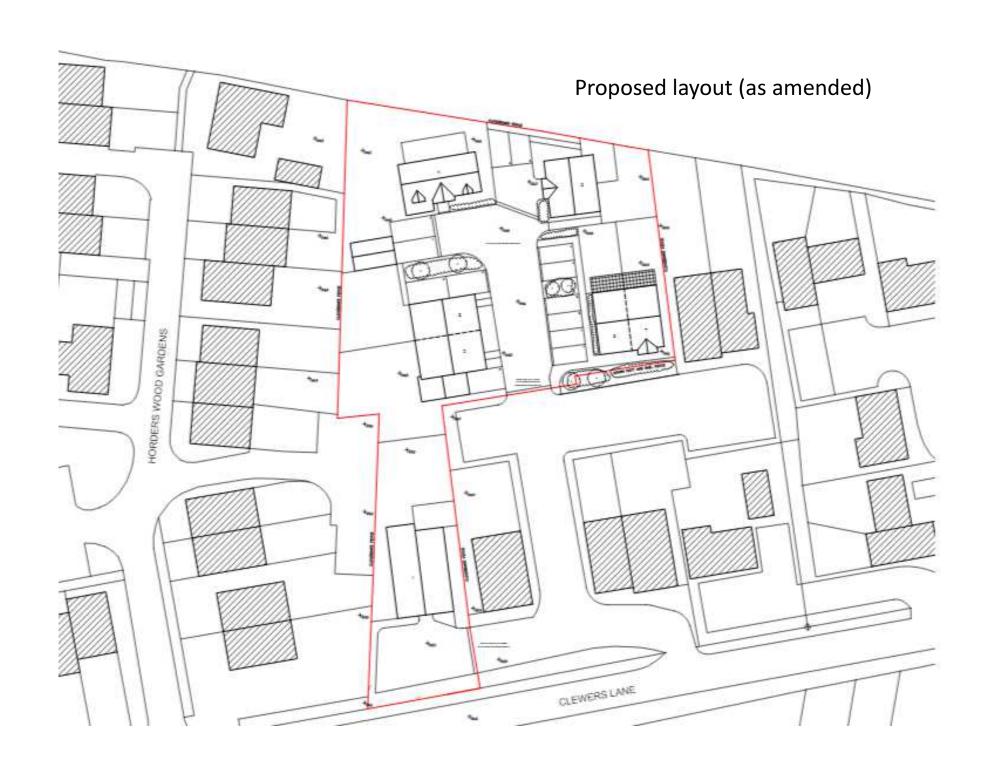

## The Old Barn, Jhansi Farm, Clewers Lane, Waltham Chase, SO32 2LP

Demolition of existing barn and erection of 7 no. Dwellings, vehicular and pedestrian access, servicing and landscaping.

Planning application number 21/00696/FUL