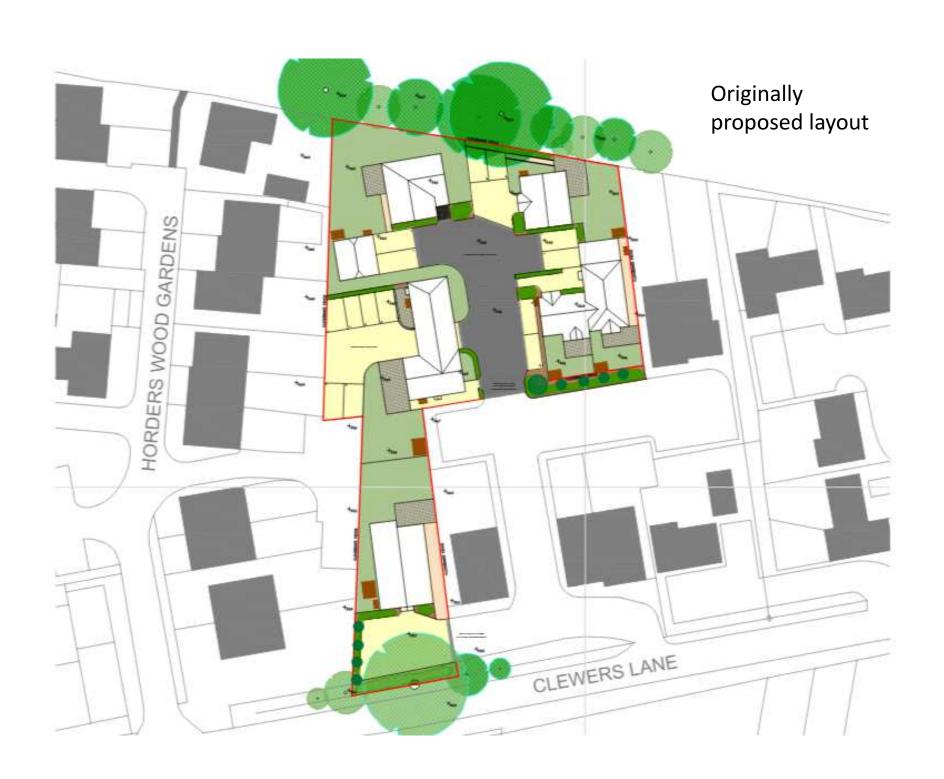

## The Old Barn, Jhansi Farm, Clewers Lane, Waltham Chase, SO32 2LP

Demolition of existing barn and erection of 7 no. Dwellings, vehicular and pedestrian access, servicing and landscaping.

Planning application number 21/00696/FUL